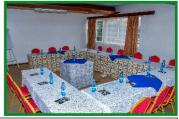

## **CONFERENCE PACKAGES**

**Breakfast Meeting** 

Half day conferencing

Full day conferencing

Half board conferencing - Kshs. 8,000

Full board conferencing - Kshs. 10,000

Kshs. 2,000

Kshs. 3,000

- Kshs. 3,500

# Conference rates includes:

■Writing pad & pen

■2 1/2ltr mineral water

■ 10am & 4pm tea with snacks

■ Flip chats & mark pens

■Projector, projection screen

■ sweets/mints

■ Use of Wi-Fi